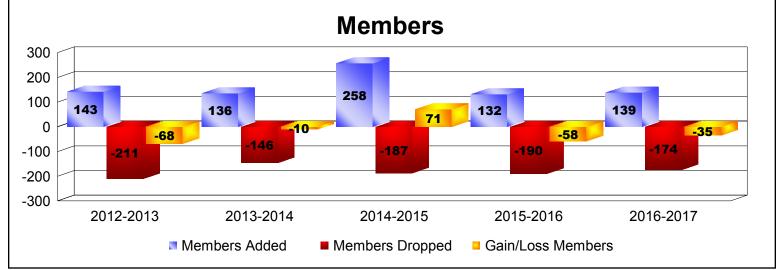

District 8 S

As of June 2017 Cumulative

| Year      | New<br>Clubs | Dropped<br>Clubs | Gain/<br>Loss<br>Clubs | New<br>Members | Charter<br>Members | Reinstate<br>Members | Transfer<br>Members | Total<br>Member<br>Added | Total<br>Members<br>Dropped | Gain/<br>Loss<br>Members |
|-----------|--------------|------------------|------------------------|----------------|--------------------|----------------------|---------------------|--------------------------|-----------------------------|--------------------------|
| 2012-2013 | 1            | -3               | -2                     | 92             | 42                 | 5                    | 4                   | 143                      | -211                        | -68                      |
| 2013-2014 | 0            | -1               | -1                     | 114            | 5                  | 4                    | 13                  | 136                      | -146                        | -10                      |
| 2014-2015 | 2            | -1               | 1                      | 133            | 100                | 3                    | 22                  | 258                      | -187                        | 71                       |
| 2015-2016 | 0            | -1               | -1                     | 117            | 0                  | 4                    | 11                  | 132                      | -190                        | -58                      |
| 2016-2017 | 0            | -2               | -2                     | 128            | 2                  | 4                    | 5                   | 139                      | -174                        | -35                      |
| Average   | 1            | -2               | -1                     | 117            | 30                 | 4                    | 11                  | 162                      | -182                        | -20                      |