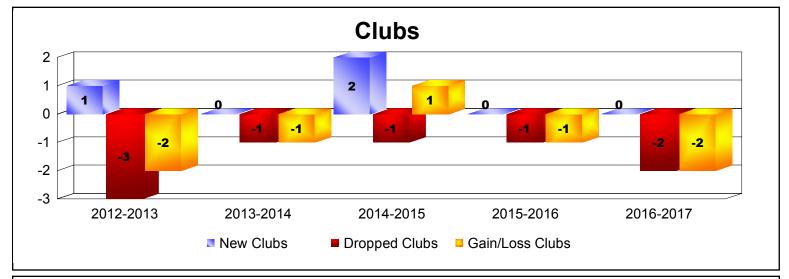

District 8 S

As of June 2017 Cumulative

| Year      | New<br>Clubs | Dropped<br>Clubs | Gain/<br>Loss<br>Clubs | New<br>Members | Charter<br>Members | Reinstate<br>Members | Transfer<br>Members | Total<br>Member<br>Added | Total<br>Members<br>Dropped | Gain/<br>Loss<br>Members |
|-----------|--------------|------------------|------------------------|----------------|--------------------|----------------------|---------------------|--------------------------|-----------------------------|--------------------------|
| 2012-2013 | 1            | -3               | -2                     | 92             | 42                 | 5                    | 4                   | 143                      | -211                        | -68                      |
| 2013-2014 | 0            | -1               | -1                     | 114            | 5                  | 4                    | 13                  | 136                      | -146                        | -10                      |
| 2014-2015 | 2            | -1               | 1                      | 133            | 100                | 3                    | 22                  | 258                      | -187                        | 71                       |
| 2015-2016 | 0            | -1               | -1                     | 117            | 0                  | 4                    | 11                  | 132                      | -190                        | -58                      |
| 2016-2017 | 0            | -2               | -2                     | 128            | 2                  | 4                    | 5                   | 139                      | -174                        | -35                      |
| Average   | 1            | -2               | -1                     | 117            | 30                 | 4                    | 11                  | 162                      | -182                        | -20                      |